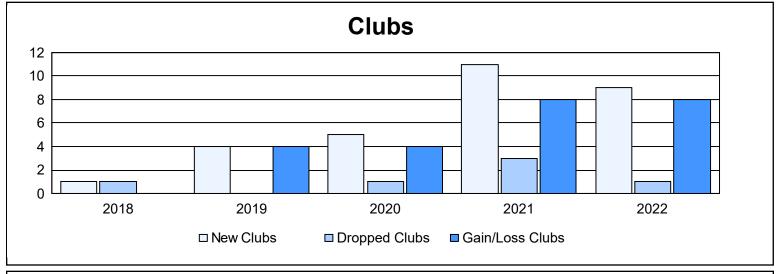

District R 1 As of June 2022 Cumulative

| Year      | New<br>Clubs | Dropped<br>Clubs | Gain/<br>Loss<br>Clubs | New<br>Members | Charter<br>Members | Reinstate<br>Members | Transfer<br>Members | Total<br>Member<br>Added | Total<br>Members<br>Dropped | Gain/<br>Loss<br>Members |
|-----------|--------------|------------------|------------------------|----------------|--------------------|----------------------|---------------------|--------------------------|-----------------------------|--------------------------|
| 2017-2018 | 1            | 1                | 0                      | 265            | 43                 | 6                    | 0                   | 314                      | 293                         | 21                       |
| 2018-2019 | 4            | 0                | 4                      | 116            | 129                | 11                   | 1                   | 257                      | 198                         | 59                       |
| 2019-2020 | 5            | 1                | 4                      | 116            | 96                 | 13                   | 2                   | 227                      | 217                         | 10                       |
| 2020-2021 | 11           | 3                | 8                      | 210            | 232                | 6                    | 2                   | 450                      | 398                         | 52                       |
| 2021-2022 | 9            | 1                | 8                      | 294            | 262                | 21                   | 1                   | 578                      | 313                         | 265                      |
| Average   | 6            | 1                | 5                      | 200            | 152                | 11                   | 1                   | 365                      | 284                         | 81                       |