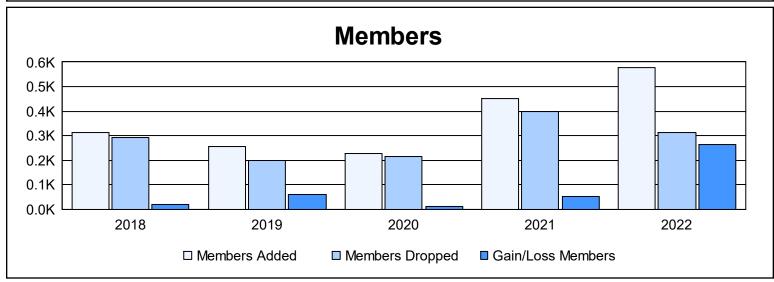

District R 1 As of June 2022 Cumulative

| Year      | New<br>Clubs | Dropped<br>Clubs | Gain/<br>Loss<br>Clubs | New<br>Members | Charter<br>Members | Reinstate<br>Members | Transfer<br>Members | Total<br>Member<br>Added | Total<br>Members<br>Dropped | Gain/<br>Loss<br>Members |
|-----------|--------------|------------------|------------------------|----------------|--------------------|----------------------|---------------------|--------------------------|-----------------------------|--------------------------|
| 2017-2018 | 1            | 1                | 0                      | 265            | 43                 | 6                    | 0                   | 314                      | 293                         | 21                       |
| 2018-2019 | 4            | 0                | 4                      | 116            | 129                | 11                   | 1                   | 257                      | 198                         | 59                       |
| 2019-2020 | 5            | 1                | 4                      | 116            | 96                 | 13                   | 2                   | 227                      | 217                         | 10                       |
| 2020-2021 | 11           | 3                | 8                      | 210            | 232                | 6                    | 2                   | 450                      | 398                         | 52                       |
| 2021-2022 | 9            | 1                | 8                      | 294            | 262                | 21                   | 1                   | 578                      | 313                         | 265                      |
| Average   | 6            | 1                | 5                      | 200            | 152                | 11                   | 1                   | 365                      | 284                         | 81                       |